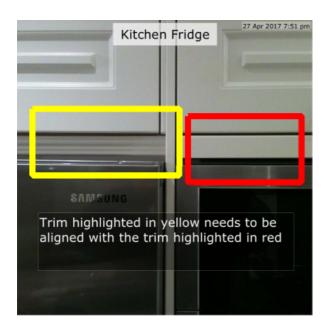

#### Kitchen Trim

| Due Date:    | 14 Jun 2017          |
|--------------|----------------------|
| Priority:    | Low                  |
| Status:      | New                  |
| Description: | Trim needs adjusting |
| Assigned To: | Tony                 |
| Comments:    | No Comments          |