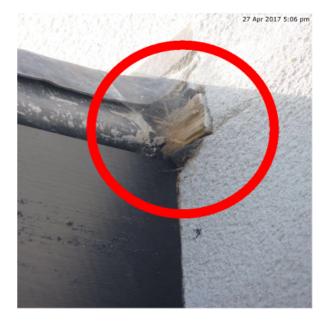

# Rendering

| Due Date:    | 23 Jun 2017                                         |
|--------------|-----------------------------------------------------|
| Priority:    | Medium                                              |
| Status:      | New                                                 |
| Description: | Repair damaged beading.<br>Remove exposed woodwork. |
| Assigned To: | Drew                                                |
| Comments:    | No Comments                                         |