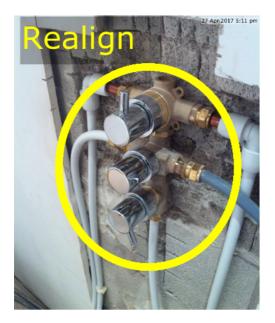

## Bathroom Taps

| Due Date:    | 12 Jun 2017                                        |
|--------------|----------------------------------------------------|
| Priority:    | High                                               |
| Status:      | New                                                |
| Description: | Re-align tap position, plasterboard, skim and tile |
| Assigned To: | No Assignment                                      |
| Comments:    | 01 May 2017 at 12:05 pm                            |

01 May 2017 at 12:05 pm Issue Exported Assigned: Tony Align taps. Plaster in and finish.

26 Jul 2017 at 4:56 pm Issue Unlocked