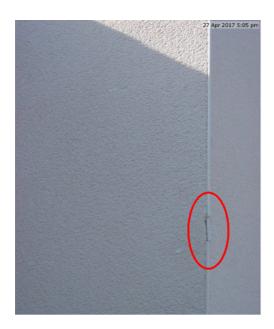

#### Front Window

| Due Date:    | 20 Jun 2017                                                                                   |
|--------------|-----------------------------------------------------------------------------------------------|
| Priority:    | Low                                                                                           |
| Status:      | New                                                                                           |
| Description: | Fit plastic covers and remove all tape                                                        |
| Assigned To: | Joe                                                                                           |
| Comments:    | 15 May 2017 at 2:59 pm<br>Issue Exported<br>Assigned: Joe<br>Please add this to your job list |