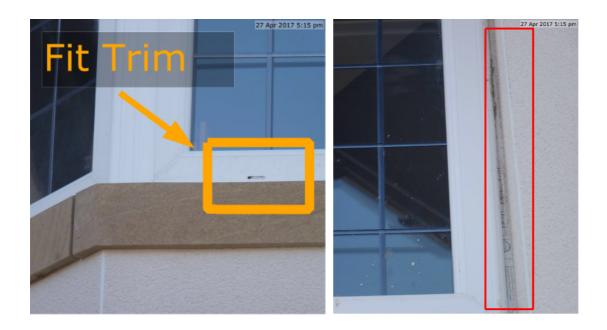

#### Front Window

| Due Date:    | 20 Jun 2017                                                                                   |
|--------------|-----------------------------------------------------------------------------------------------|
| Priority:    | Low                                                                                           |
| Status:      | New                                                                                           |
| Description: | Fit plastic covers and remove all tape                                                        |
| Assigned To: | Joe                                                                                           |
| Comments:    | 15 May 2017 at 2:59 pm<br>Issue Exported<br>Assigned: Joe<br>Please add this to your job list |