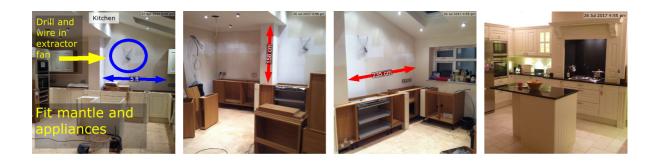

# **Kitchen Units**

| Due Date:    | 05 Jun 2017                                                       |
|--------------|-------------------------------------------------------------------|
| Priority:    | High                                                              |
| Status:      | In Progress                                                       |
| Description: | Kitchen mantle needs to be ordered and fitted to these dimensions |
| Assigned To: | Me                                                                |
| Comments:    | No Comments                                                       |