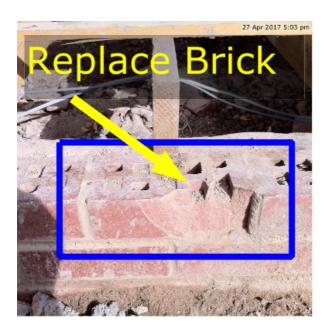

# Replace Chipped Brick

| Due Date:    | 21 Jun 2017                               |
|--------------|-------------------------------------------|
| Priority:    | High                                      |
| Status:      | New                                       |
| Description: | Replace brick before starting next course |
| Assigned To: | John                                      |
| Comments:    | No Comments                               |