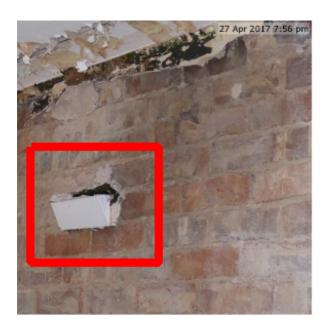

# Remove Air Vent

| Due Date:    | 26 Jun 2017                                        |
|--------------|----------------------------------------------------|
| Priority:    | Medium                                             |
| Status:      | New                                                |
| Description: | Old air vent in master bedroom needs to be removed |
| Assigned To: | Ме                                                 |
| Comments:    | No Comments                                        |