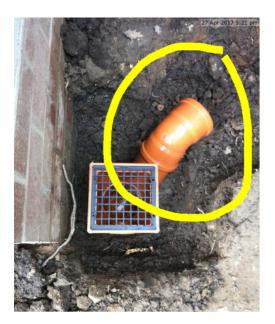

## Drain

| Due Date:    | 23 Jun 2017                                   |
|--------------|-----------------------------------------------|
| Priority:    | Medium                                        |
| Status:      | New                                           |
| Description: | Connect drain to mains drainage and fill hole |
| Assigned To: | Gary                                          |

Comments: No Comments