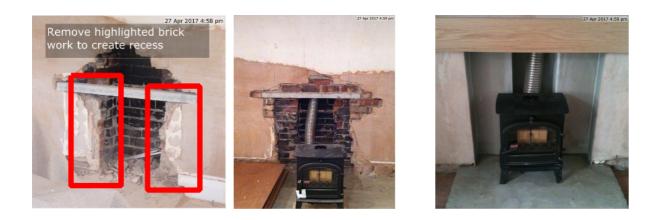

#### Fireplace

- Due Date: 07 Jun 2017
- Priority: Medium
- Status: In Progress
- Description: Recess brickwork, install cement board and plaster
- Assigned To: No Assignment
- Comments:

13 May 2017 at 4:26 pm Issue Exported Assigned: John Please can you do this work ASAP.