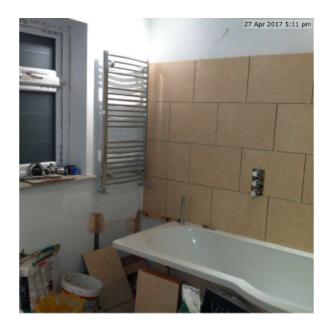

## Bathroom Taps

| Due Date:    | 12 Jun 2017                                        |
|--------------|----------------------------------------------------|
| Priority:    | High                                               |
| Status:      | New                                                |
| Description: | Re-align tap position, plasterboard, skim and tile |
| Assigned To: | No Assignment                                      |
| Comments:    | 01 May 2017 at 12:05 pm                            |

01 May 2017 at 12:05 pm Issue Exported Assigned: Tony Align taps. Plaster in and finish.

26 Jul 2017 at 4:56 pm Issue Unlocked